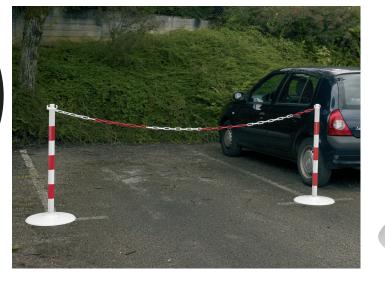

## WHERE TO USE IT ?

**Deny easily and quickly** the access for an internal or external use. Very easy to use.

These steel posts can be installed to avoid the access to forbidden or dangerous areas.

Very easy to assemble.

## Easy to install but as well easy to remove.

Its large steel base of Ø420mm allows a very **efficient stability.** 

The steel post is equipped with a **plastic cap and open hooks** which allows and **easy fixing of the chain or the rope.** 

Furthermore it is possible to **add an adaptor (BS40)** to facilitate the fixing of any sign.

Many different post or chain colours are available and online on <u>www.novap.fr</u>.

| Article                     | 2246507                            |
|-----------------------------|------------------------------------|
| EAN                         | 3306482246507                      |
| Price code                  | 338                                |
| Packing                     | 1 piece                            |
| Selling unit                | Per unit                           |
| Height of the post          | 80 cm                              |
| Diameter                    | 50 mm                              |
| Color of the post           | Red/White                          |
| <b>Base Dimension</b>       | Ø 420 mm                           |
| Packing size (L x<br>W x H) | 820 x 430 x 95 mm                  |
| Gross weight                | 3,21 kg                            |
| Net weight                  | 2,9 kg                             |
| Contains                    | Steel post<br>Ø 50 mm              |
|                             | Steel base + 1 screw               |
|                             | Plastic cap fitted<br>with 2 hooks |